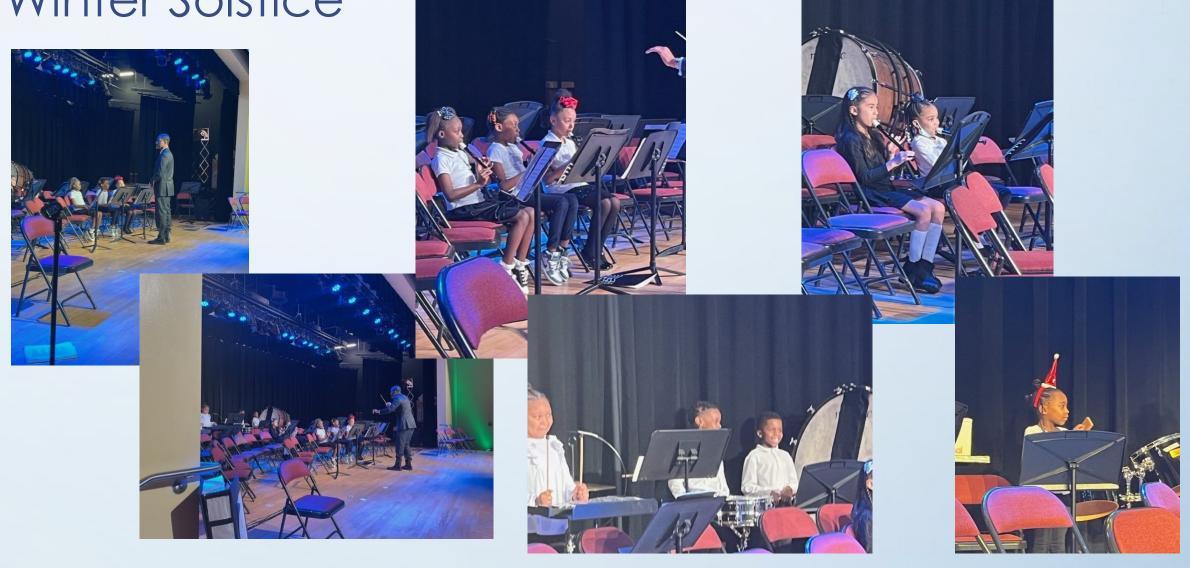

### Winter Solstice

Families – <u>surveys.panoramaed.com/atlanta/family</u> and selecting the primary school that they would like to complete the survey for from a drop-down menu.